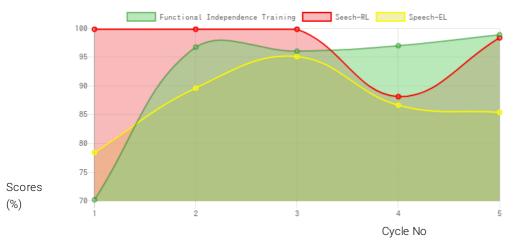

## Progress Report

| Evaluation No | Speech<br>RL% - EL% - Month - Year | Functional Independence Training<br>Score % - Month - Year |
|---------------|------------------------------------|------------------------------------------------------------|
| 1             | 100.00% - 78.50% - July - 2018     | 70.24% - July - 2018                                       |
| 2             | 100.00% - 89.75% - February - 2019 | 96.9% - January - 2019                                     |
| 3             | 100.00% - 95.25% - August - 2019   | 96.19% - July - 2019                                       |
| 4             | 88.25% - 86.75% - February - 2020  | 97.14% - January - 2020                                    |
| 5             | 98.50% - 85.50% - December - 2020  | 99.05% - December - 2020                                   |

## Progress Report Graph

Information:- CP - Cerebral Palsy; SB – Spina bifida; MD - Muscular Dystrophy; CTEV – Clubfoot; ID - Intellectual Disability; CP, MD – Cerebral Palsy/Multiple Disabilities; LV - Low Vision; TB - Total Blind; ADHD - Attention Deficit Hyperactive Disorder; DB - Deaf Blind; RL - Receptive language; EL - Expressive language;